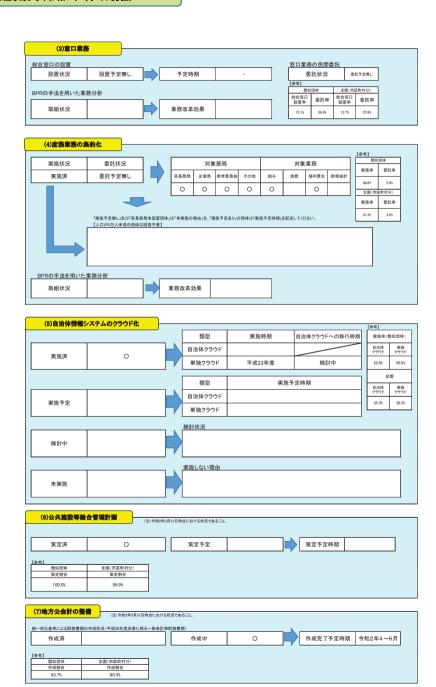

| 100.0%              | 73.8%   |
| 介護支援センター               | 0         | 0           |        |                                                                        | 0          |                                                               | 65.0%               | 48.5%   |
| <b>喜社・保健センター</b>       | 1         | 0           | 0.0%   | 前年度と業務内容が変わっていないため。                                                    | 0          |                                                               | 60.8%               | 53.2%   |
| 童クラブ、学童館等              | 10        | 10          | 100.0% |                                                                        | 0          |                                                               | 20.6%               | 23.8%   |